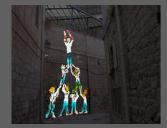

# Jerusalem Lights 2012

For the fourth year in a row, light artists from Israel and Europe illuminated the streets of the Old City with original exhibits and performances.