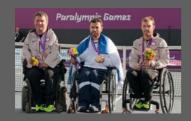

# Israel's Paralympic delegation gets a warm welcome

President Shimon Peres and PM Benjamin Netanyahu hosted Israel's Paralympic team, returning from a successful campaign in the London 2012 Paralympic games.

. http://embassies.gov.il/hong-kong/AboutIsrael/AboutIsraelInfo/Pages/Israel-Paralympic-athletes-2012.aspx

**Check this out:** Statues come alive at Rehovot's Live Statue Festival http://www.mfa.gov.il/MFA/VideoLibrary/Rehovot Live Statue Festival.htm?lang=english >>