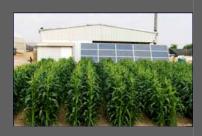

## Freshwater from the sun

An experimental desert oasis in Israel is testing a new solar-powered nanofiltration system to desalinate water for African crops.