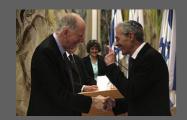

# Israel's Paralympic delegation gets a warm welcome

President Shimon Peres and PM Benjamin Netanyahu hosted Israel's Paralympic team, returning from a successful campaign in the London 2012 Paralympic games.

. http://embassies.gov.il/hong-kong/AboutIsrael/AboutIsraelInfo/Pages/Israel-Paralympic-athletes-2012.aspx

**Check this out:** Statues come alive at Rehovot's Live Statue Festival http://www.mfa.gov.il/MFA/VideoLibrary/Rehovot Live Statue Festival.htm?lang=english >>