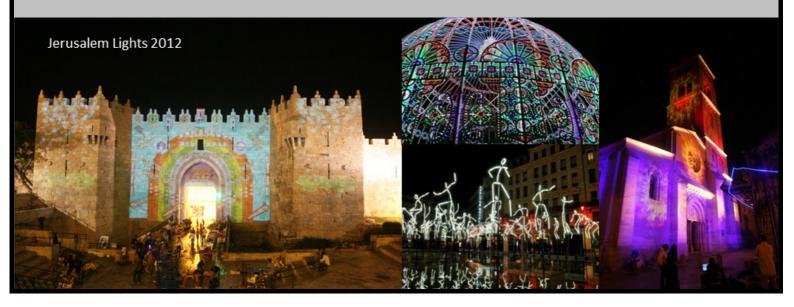

# Jerusalem Lights 2012

For the fourth year in a row, light artists from Israel and Europe illuminated the streets of the Old City with original exhibits and performances.